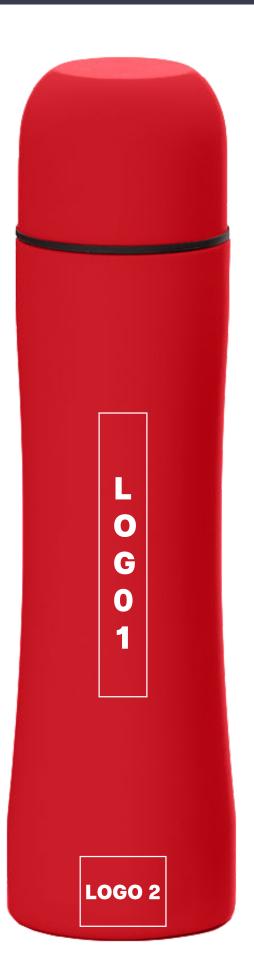

### ENGRAVING CO2 (L5)

maximum marking size, logo 1 1,5 x 10 cm

maximum marking size, logo 2 3 x 2,5 cm

Engraving on LB and NB colors:

maximum marking size, logo 1 1 x 10 cm

maximum marking size, logo 2 2,5 x 2,5 cm **PRODUCT CODE: HT01** 

#### Additional information, Engraving

- 1. Each line and break must be at least 0.8 mm, e.g. the hole in the letter "a" must be 0.8 x 0.8 mm
- 2. Printing area on the LB and NB colors is smaller.
- 3. Logo 2 is placed 0,5 cm from the bottom.