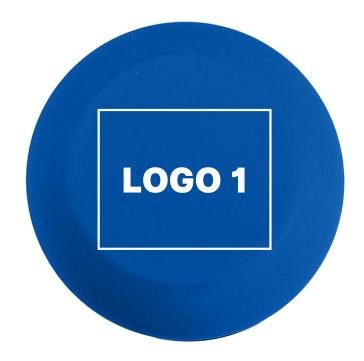

# STANDARD FOR MARKING / DECORATIVE BOX THERMOS HT01

**PRODUCT CODE: BOXB1C** 

PAD PRINTING (T1)

maximum marking size, logo 1

6 x 3 cm 5 x 4 cm

max. 4 colors\*
\* the use of more than 1 color depends on the design of the logotype.
For consultation with the Labeling Department.