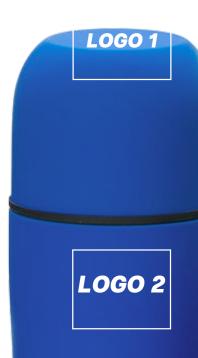

#### maximum marking size, logo 1

2,5 x 2,5 cm 3 x 1 cm full range of colors\*

#### maximum marking size, logo 2

2,5 x 2,5 cm full range of colors\*

2,7 x 2,5 cm white color