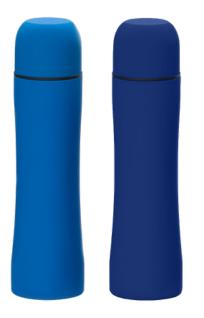

## **STANDARD FOR MARKING / COLORISSIMO® THERMOS**

#### PAD PRINTING (T4)

maximum marking size, logo 1 2,5 x 2,5 cm 3 x 1 cm max. 4 colors

maximum marking size, logo 2 3,5 x 3,5 cm max. 4 colors

maximum marking size, logo 3 2,5 x 5,5 cm max. 4 colors

1,5 x 10 cm max. 1 color

maximum marking size, logo 4 3,5 x 3,5 cm max. 4 colors

LOGO 3

#### **PRODUCT CODE: HT01**

### ENGRAVING CO2 (L5)

maximum marking size, logo 1 1,5 x 10 cm

maximum marking size, logo 2 3 x 2,5 cm

Engraving on LB and NB colors:

maximum marking size, logo 1 1 x 10 cm

maximum marking size, logo 2 2,5 x 2,5 cm **PRODUCT CODE: HT01** 