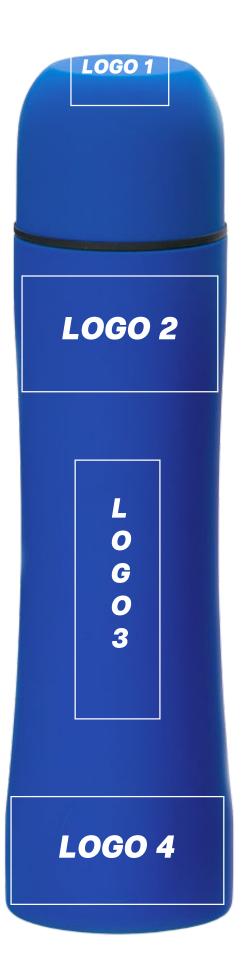

#### PAD PRINTING (T4)

maximum marking size, logo 1 2,5 x 2,5 cm 3 x 1 cm max. 4 colors

maximum marking size, logo 2 3,5 x 3,5 cm max. 4 colors

maximum marking size, logo 3 2,5 x 5,5 cm max. 4 colors

1,5 x 10 cm max. 1 color

maximum marking size, logo 4 3,5 x 3,5 cm max. 4 colors

LOGO 3