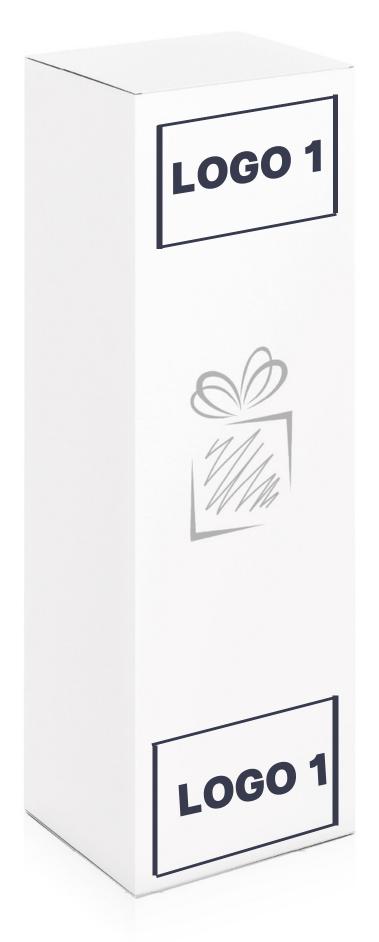

# STANDARD FOR MARKING / DECORATIVE BOX THERMOS HT01

**PRODUCT CODE: BOXB1C** 

PAD PRINTING (T1)

maximum marking size, logo 1

6 x 3 cm 5 x 4 cm

max. 4 colors\*
\* the use of more than 1 color depends on the design of the logotype.
For consultation with the Labeling Department.

#### Additional information, pad printing

1.\* The use of more than 1 color depends on the design of the logotype. It is possible to mark up to 4 colors, provided that the colors do not overlap. For consultation with the Labeling Department.

#### PREPARATION ROOM: visualization, machine settings.

The actual maximum print size depends on the proportions of the logotype.